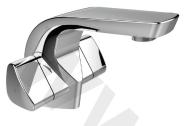

## BRIGHT Tap Range Bright Basin Mixer Chrome

|--|

#### Features:

- Long life and easy to use 1/4 turn ceramic disc valves
- Metal fixing nut for added durability
- Flexible tails included
- Includes clicker waste
- Minimum working pressure of