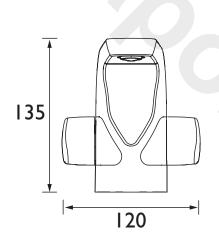

Dimensions (measurements in mm)

| Flow Rates (I/min)    |      |      |      |      |    |      |  |  |
|-----------------------|------|------|------|------|----|------|--|--|
| System Pressure (bar) | 0.3  | 0.5  | 1    | 2    | 3  | 5    |  |  |
| BRG BAS C (mixed)     | 11.1 | 14.3 | 20.2 | 28.6 | 35 | 45.2 |  |  |