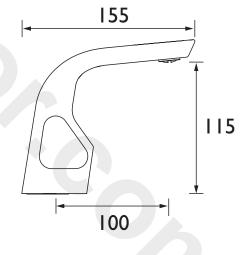

Dimensions (measurements in mm)

| Flow Rates (I/min)    |      |      |      |      |    |      |  |  |
|-----------------------|------|------|------|------|----|------|--|--|
| System Pressure (bar) | 0.3  | 0.5  | 1    | 2    | 3  | 5    |  |  |
| BRG BAS C (mixed)     | 11.1 | 14.3 | 20.2 | 28.6 | 35 | 45.2 |  |  |